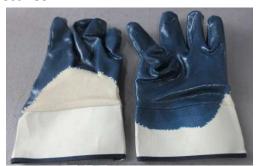

**Available sizes:** 7/8/9/10/11/12

**Pictures:** 

Reference standard:

Levels of performance / class of protection

« X » indicates that the glove has not been submitted to the test or the test method appears not to be suitable for the glove design or material. « 0 » indicates that the glove falls below the minimum performance level for the individual hazard.