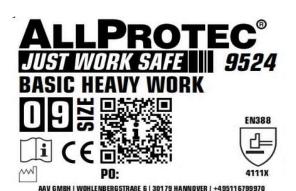

Germany

Description

protective glove against mechanical risks **PPE Type:** 

**Product reference: BASIC HEAVY WORK** 

**Article code:** 9524

Blue nitrile 3/4 coated glove, jersey liner, Safety cuff Glove description:

**Available sizes:** 7/8/9/10/11/12

**Pictures:** 

Reference standard:

Levels of performance / class of protection

« X » indicates that the glove has not been submitted to the test or the test method appears not to be suitable for the glove design or material. « 0 » indicates that the glove falls below the minimum performance level for the individual hazard.

**EN ISO 21420:2020** 

EN 388:2016 + A1:2018

4111X

Date of first issue: 24 July 2023

At the date of the certificate, the product is in compliance with Annex XVII of REACh regulation (n° 1907/2006 and revisions)